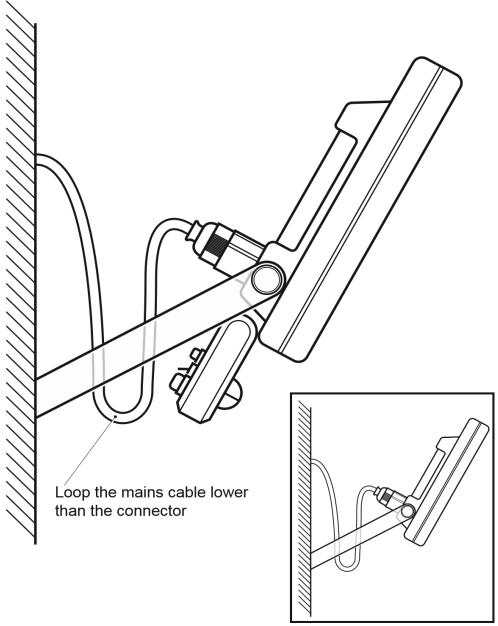

## Wall mounted lights

- The round mains cable should be at least 6mm in diameter.
- Ensure the connection is tightened, to create a good water seal.
- Read in combination with the manual.
- · Keep for future reference.