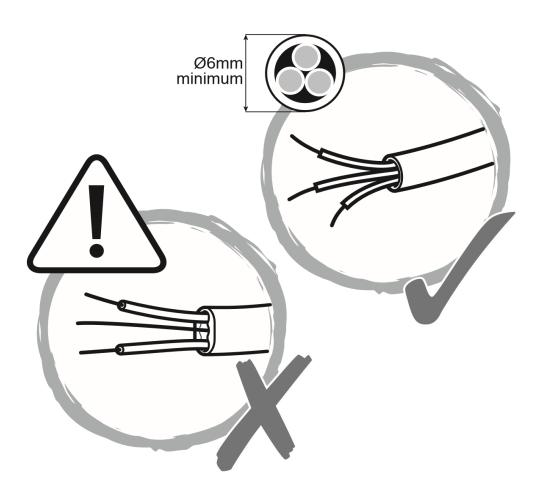

Only round 3 core cable, 6-10mm in diameter should be used. Use of flat, twin and earth type cable will render the product susceptible to water ingress, potentially causing a low risk of electrocution.

If the cable is round and has a 6-10mm outer diameter, no further action is required.

If the cable is flat, you need to ensure that appropriate measures have been taken to prevent water ingress or replace the cable with round 3 core cable, 6-10mm in diameter.

### Use round cable don't use flat cable

## Wall mounted lights

- The round mains cable should be at least 6mm in diameter.
- Ensure the connection is tightened, to create a good water seal.
- Read in combination with the manual.
- · Keep for future reference.